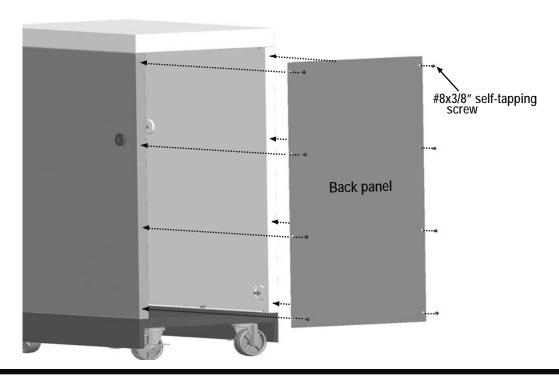

he Bent U Pin and save for future maintenance.



2

Attach drawer front bracket-L to left side panel using two #10-24x3/8" screws, 5mm lock washers per panel. Only drawer front bracket-L shown for assmebly, install drawer front bracket-R in the same way.

IMPORTANT: Drawer front bracket-L with hole underneath must be on left side panel.



Attach left side panels to bottom shelf using three 1/4-20x1/2" screws, 7mm lock washers. Only left side panel shown for assmebly, install right side panel in the same way.



4

Attach swing panel to top shelf using four #8-32x3/8" screws, 4mm lock washers.







6

Insert front brace between cart side panels. Secure using two #10-24x3/8" screws, 5mm lock washers on each side. NOTE: MAKE SURE THAT THE FRONT BRACE IS MOUNTED AS ILLUSTRATED BELOW.







Attach door handle to front door panel using two 1/4-20x1/2" screw, 7mm lock washer, shown A.

Insert hinge pin on bottom of doors into hole in bottom shelf. Press upper hinge pin in top of door, align hinge hole under drawer front bracket-L, and release hinge pin, shown B.



#### **ASSEMBLY OF MIDDLE CART**

1

Place bottom shelf upside down. Insert Bent U Pin into the caster mounting plate to lock it in place, shown A. Spin the caster clockwise into the threads on the bottom shelf until secure. Remove the Bent U Pin and repeat for remaining casters. Make sure the two locking casters are secured at the rear and the non-locking casters are secured at the front. After all 4 casters are secure remove the Bent U Pin and save for future maintenance.





Attach side panels to bottom shelf u